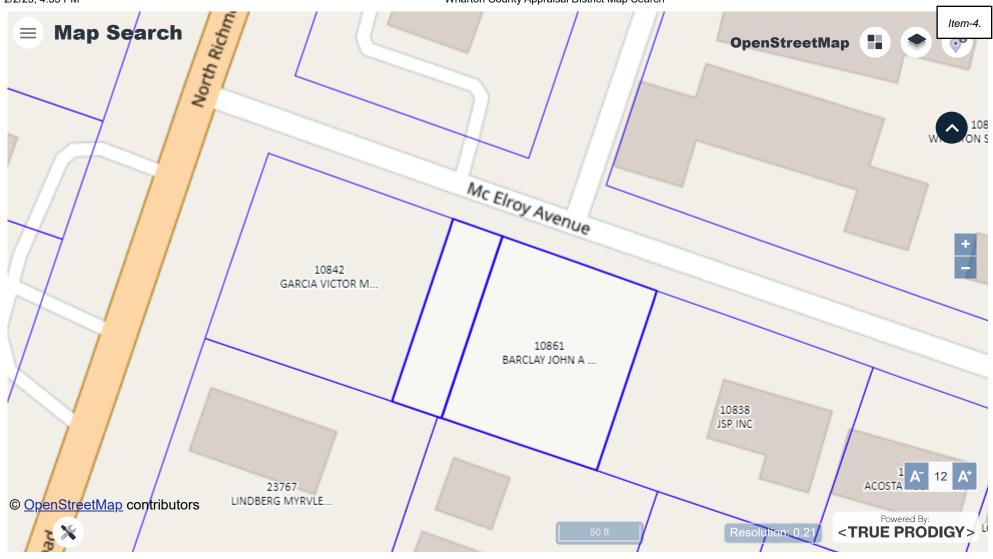

#### **Review & Consider:**

- <u>1.</u> Reading of the minutes from the regular called meeting held November 21, 2022.
- 2. Request from Ms. Bonnie Johnson owner of 425 Croom Dr., Sycamore Grove Addition, Block ODD, Lot 2 & 3 to replat the property.
- 3. Request from Mr. Don M. Hillis of 1724 Oliver St., Pecan Acres, Block 2, Lot 9 & 10 for a 5-foot variance from the required 25-foot front property line setback resulting in a 20-foot setback for the installation of a carport.
- 4. Request from Mr. Raymond Harrison on behalf of John A. Barclay of McElroy Ave., Ahldag, Block 38U, Barclay, Lot 1 & 2 for a variance from Wharton, Texas - Code of Ordinances APPENDIX A - SUBDIVISIONS Sec. 5. - General requirements and design standards – 5.02 Lots to replat 3 lots to dimensions of 44' x 115'.