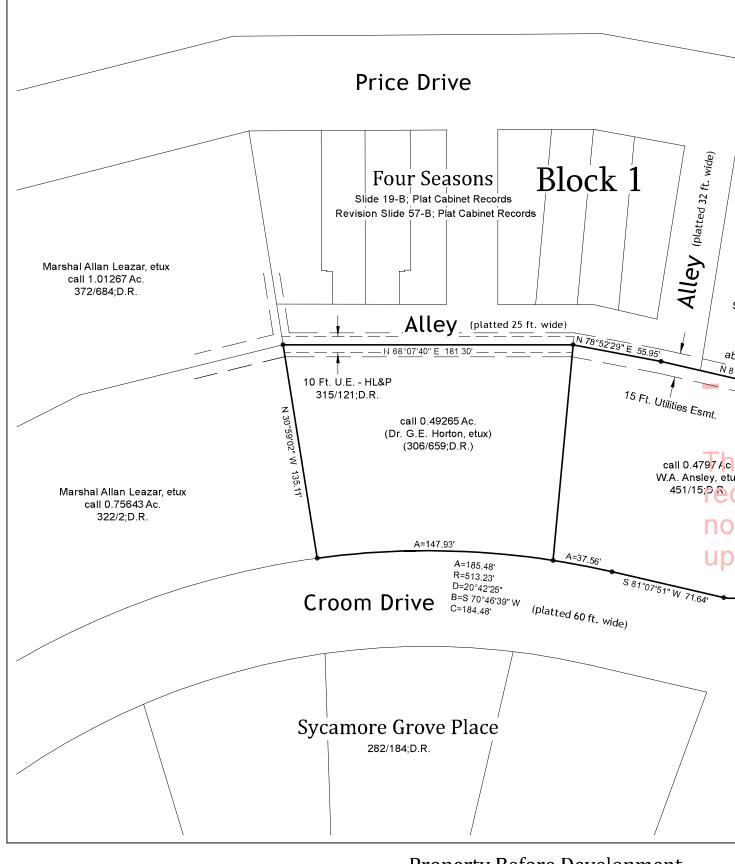

Item-2.

LIABILITY ON THE PART OF THE SURVEYOR.

**Property Before Development** Scale: 1" = 60'

I, Robert W. Kolacny, am authorized under the laws of the State of Texas to practice the Profession of Land Surveying and hereby certify that the above plat is true and correct, was prepared from an actual survey of the property made under my supervision on the ground and that all boundary corners, angle points, points of curvature and other points of reference have been marked with iron monuments.

# Preliminary Plat of the Johnson Subdivision

being a Plat of Odd Lots 2 and 3, Block 1, Sycamore Grove City of Wharton Wharton County, Texas

2 Lots 0 Reserves 1 Block 02/01/2023 <u>Developers</u>: Bonnie Johnson **ROBER** 425 Croom Drive Wharton, TX 77488 140 S. HOUSTON STREET | WHARTON TEXAS 77488 | 979.532.8056 - Registered Professional Land Surveyors FILE: Sycamore Grove Odd Lots 2 & 3 SD.dwg PROJECT: W:\Wharton\City\SycamoreGrove CRD: Croom.CRD BY: PV Arriaga OFFICE (979) 532-8056 - kolacny.survey@gmail.com