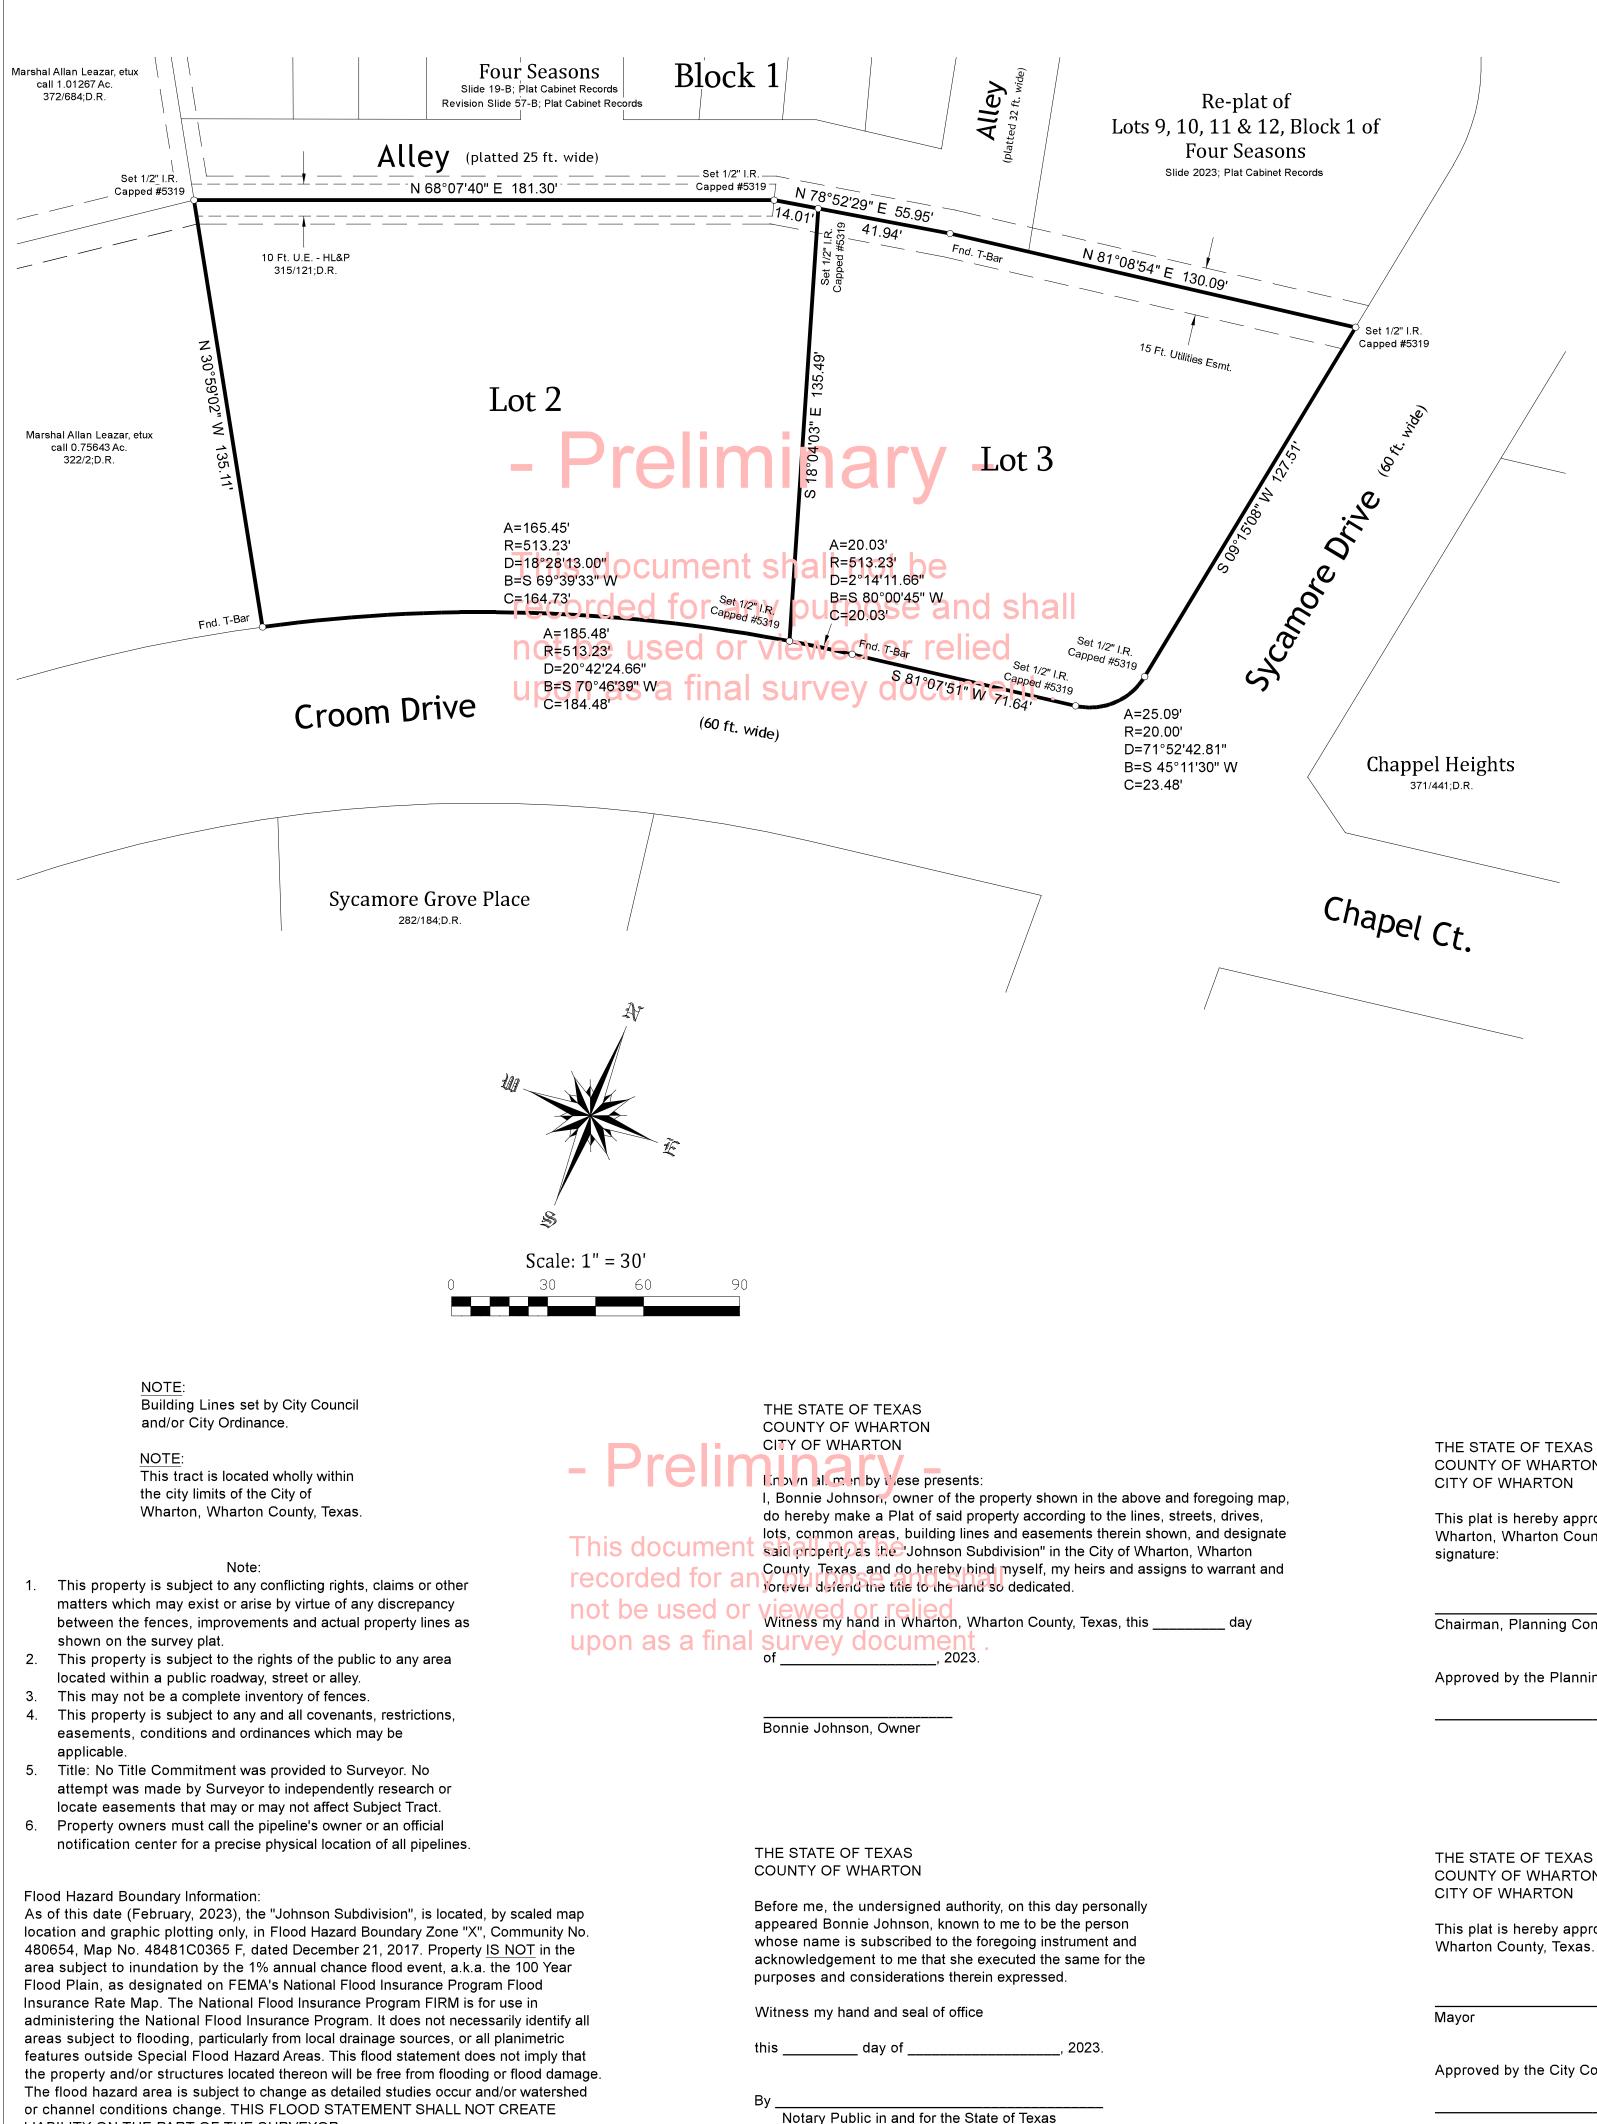

# PLANNING COMMISSION

| Meeting<br>Date:                  | 2/6/2023                    | Agenda<br>Item: | Request from Ms. Bonnie Johnson owner of 425<br>Croom Dr., Sycamore Grove Addition, Block<br>ODD, Lot 2 & 3 to replat the property. |
|-----------------------------------|-----------------------------|-----------------|-------------------------------------------------------------------------------------------------------------------------------------|
| 425 Croom                         | Dr., Sycamore Grove Ad      | dition, Block   | sider a request from Ms. Bonnie Johnson owner of ODD, Lot 2 & 3 to replat the property.                                             |
| Attached ar                       | e the application, and drat | ft replat.      |                                                                                                                                     |
|                                   |                             |                 |                                                                                                                                     |
|                                   |                             |                 |                                                                                                                                     |
|                                   |                             |                 |                                                                                                                                     |
|                                   |                             |                 |                                                                                                                                     |
|                                   |                             |                 |                                                                                                                                     |
| Director of<br>Teves<br>Approval: | Planning & Development      | : Gwyneth       | Date: Thursday, February 2, 2023                                                                                                    |
|                                   | n: Mike Wootton             |                 |                                                                                                                                     |

Item-2.

LIABILITY ON THE PART OF THE SURVEYOR.

**Property Before Development** Scale: 1" = 60'

I, Robert W. Kolacny, am authorized under the laws of the State of Texas to practice the Profession of Land Surveying and hereby certify that the above plat is true and correct, was prepared from an actual survey of the property made under my supervision on the ground and that all boundary corners, angle points, points of curvature and other points of reference have been marked with iron monuments.

Dated: October 27, 2022

Robert W. Kolacny Ph. (979) 532-8056

COUNTY OF WHARTON This plat is hereby approved by the Planning Commission of the City of Wharton, Wharton County, Texas. In testimony whereof witness the official This document shall not be recorded for any purpose and shall not be used or viewed or relied Secretary, Planning Commission Chairman, Planning Commission upon as a final survey document Approved by the Planning Commission this day of \_\_, 2023. THE STATE OF TEXAS COUNTY OF WHARTON I, Barbara Svatek, County Clerk in and for Wharton County, Texas, hereby certify that the foregoing instrument was filed for recordation in my office on THE STATE OF TEXAS the \_\_\_\_\_\_, 2023, COUNTY OF WHARTON CITY OF WHARTON at \_\_\_: \_\_\_ O'clock \_\_\_M. in Slide Number \_\_\_\_\_ of This plat is hereby approved by the City Council of the City of Wharton, the Plat Cabinet III Records, of Wharton County, Texas. Wharton County, Texas. In testimony whereof witness the official signature: Witness my hand and seal of office, at Wharton, Wharton County, Texas, the day and date last above written. City Secretary

County Clerk, Wharton County, Texas

Approved by the City Council this

, 2023.

day of

Deputy

By: .

| Re-plat of<br>Lots 9, 10, 11<br>& 12, Block 1 of<br>Four Seasons<br>Slide 2023; Plat Cabinet Records | Vicinity Map |
|------------------------------------------------------------------------------------------------------|--------------|
|                                                                                                      |              |
| on as a final survey document.                                                                       | No Scale     |
| A=25.09'<br>R=20.00'<br>D=71°52'43"<br>B=S 45°11'30" W<br>C=23.48'<br>Chappel Heights                |              |
| 371/441;D.R.                                                                                         |              |
| Chapel Ct.                                                                                           |              |
|                                                                                                      |              |

# Preliminary Plat of the Johnson Subdivision

being a Plat of Odd Lots 2 and 3, Block 1, Sycamore Grove City of Wharton Wharton County, Texas

2 Lots 0 Reserves 1 Block 02/01/2023 <u>Developers</u>: Bonnie Johnson **ROBER** 425 Croom Drive Wharton, TX 77488 140 S. HOUSTON STREET | WHARTON TEXAS 77488 | 979.532.8056 - Registered Professional Land Surveyors FILE: Sycamore Grove Odd Lots 2 & 3 SD.dwg PROJECT: W:\Wharton\City\SycamoreGrove CRD: Croom.CRD BY: PV Arriaga OFFICE (979) 532-8056 - kolacny.survey@gmail.com